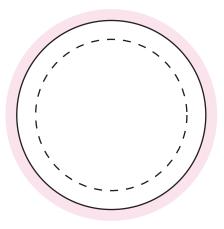

Bleed: 3mm (51mm D)

Safe Print Area: 35mm Diameter

When artwork is printed,

there can be movement of up to  $3\mbox{mm}$ 

Sticker on BODY 100%

Sticker Size: 50mmD

Bleed: 3mm

Safe Print Area: 40mmD

Image Impression Only NOT to Scale