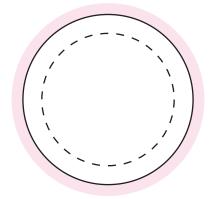

## ART APPROVAL

All colours used in this document are indicative only and they may vary across a variety of printing techniques and confectionery

Sticker on Lid 100%

NOTES \_\_\_

Sticker Size: 45mm Diameter

Bleed: 3mm (51mm D)

Safe Print Area: 35mm Diameter

When artwork is printed,

there can be movement of up to  $3\mbox{mm}$ 

Sticker on BODY 100%

Sticker Size: 50mmD

Bleed: 3mm

Safe Print Area: 40mmD

Image Impression Only NOT to Scale